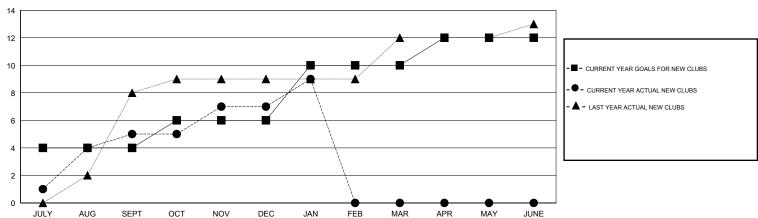

## GOALS AND ACTUAL NEW CLUBS CUMULATIVE

| DROPPED CLUBS: 5  DROPPED MEMBERS |     | 129 CLUBS OF 165 ADDED 1 OR MORE<br>NEW MEMBERS | GENDER DISTRIB  MALE  FEMALE  | 3UTION<br>4,983 (79.30%)<br>1,301 (20.70%) |       |
|-----------------------------------|-----|-------------------------------------------------|-------------------------------|--------------------------------------------|-------|
| DECEASED                          | 5   | CLICK HERE FOR CUMULATIVE  MEMBERSHIP DATA      | TOTAL FAMILY UNIT MEMBERS     |                                            | 3,003 |
| CLUB CANCELLED                    | 107 |                                                 | FAMILY MEMBERS PAYING HALF 1, |                                            | 4.704 |
| OTHER                             | 540 |                                                 |                               |                                            | 1,761 |
| TOTAL                             | 652 |                                                 |                               |                                            |       |