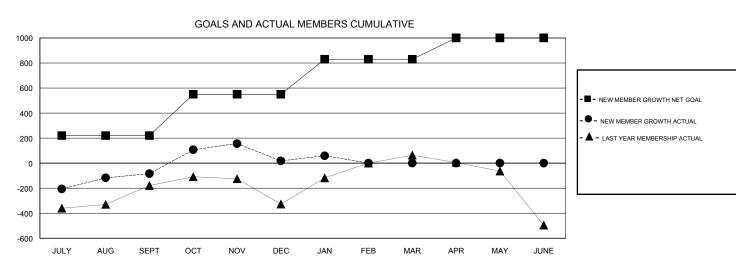

## MONTHLY MEMBERSHIP PROGRESS REPORT

## District 324B3

Results as of: 1/31/2017

## GMT: ER GURUNATHAN LOCATION INDIA GMT CA



## GOALS AND ACTUAL NEW CLUBS CUMULATIVE





| DROPPED CLUBS: 5  DROPPED MEMBERS |     | 129 CLUBS OF 165 ADDED 1 OR MORE<br>NEW MEMBERS | GENDER DISTRIB  MALE  FEMALE  | 3UTION<br>4,983 (79.30%)<br>1,301 (20.70%) |       |
|-----------------------------------|-----|-------------------------------------------------|-------------------------------|--------------------------------------------|-------|
| DECEASED                          | 5   | CLICK HERE FOR CUMULATIVE  MEMBERSHIP DATA      | TOTAL FAMILY UNIT MEMBERS     |                                            | 3,003 |
| CLUB CANCELLED                    | 107 |                                                 | FAMILY MEMBERS PAYING HALF 1, |                                            | 4.704 |
| OTHER                             | 540 |