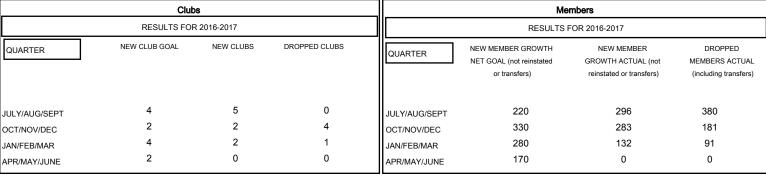

## MONTHLY MEMBERSHIP PROGRESS REPORT

## District 324B3

Results as of: 1/31/2017

## GMT: ER GURUNATHAN LOCATION INDIA GMT CA



## GOALS AND ACTUAL NEW CLUBS CUMULATIVE





| DROPPED CLUBS: 5  DROPPED MEMBERS |     | 129 CLUBS OF 165 ADDED 1 OR MORE<br>NEW MEMBERS | GENDER DISTRIB  MALE  FEMALE  | 3UTION<br>4,983 (79.30%)<br>1,301 (20.70%) |       |
|-----------------------------------|-----|-------------------------------------------------|-------------------------------|--------------------------------------------|-------|
| DECEASED                          | 5   | CLICK HERE FOR CUMULATIVE  MEMBERSHIP DATA      | TOTAL FAMILY UNIT MEMBERS     |                                            | 3,003 |
| CLUB CANCELLED                    | 107 |                                                 | FAMILY MEMBERS PAYING HALF 1, |                                            | 4.704 |
| OTHER